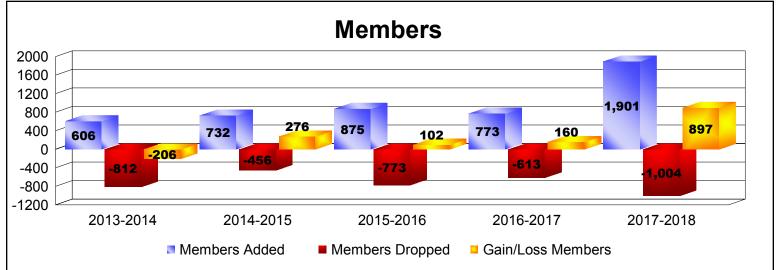

District 300C3 As of June 2018 Cumulative

| Year      | New<br>Clubs | Dropped<br>Clubs | Gain/<br>Loss<br>Clubs | New<br>Members | Charter<br>Members | Reinstate<br>Members | Transfer<br>Members | Total<br>Member<br>Added | Total<br>Members<br>Dropped | Gain/<br>Loss<br>Members |
|-----------|--------------|------------------|------------------------|----------------|--------------------|----------------------|---------------------|--------------------------|-----------------------------|--------------------------|
| 2013-2014 | 1            | 0                | 1                      | 537            | 40                 | 20                   | 9                   | 606                      | -812                        | -206                     |
| 2014-2015 | 2            | -3               | -1                     | 625            | 74                 | 24                   | 9                   | 732                      | -456                        | 276                      |
| 2015-2016 | 4            | -1               | 3                      | 660            | 145                | 45                   | 25                  | 875                      | -773                        | 102                      |
| 2016-2017 | 2            | -1               | 1                      | 632            | 95                 | 30                   | 16                  | 773                      | -613                        | 160                      |
| 2017-2018 | 2            | -2               | 0                      | 1741           | 106                | 35                   | 19                  | 1901                     | -1004                       | 897                      |
| Average   | 2            | -1               | 1                      | 839            | 92                 | 31                   | 16                  | 977                      | -732                        | 246                      |