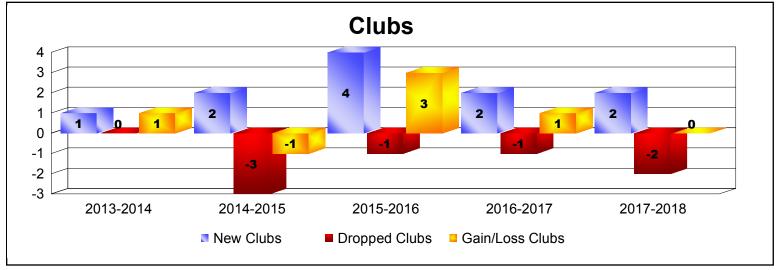

District 300C3 As of June 2018 Cumulative

| Year      | New<br>Clubs | Dropped<br>Clubs | Gain/<br>Loss<br>Clubs | New<br>Members | Charter<br>Members | Reinstate<br>Members | Transfer<br>Members | Total<br>Member<br>Added | Total<br>Members<br>Dropped | Gain/<br>Loss<br>Members |
|-----------|--------------|------------------|------------------------|----------------|--------------------|----------------------|---------------------|--------------------------|-----------------------------|--------------------------|
| 2013-2014 | 1            | 0                | 1                      | 537            | 40                 | 20                   | 9                   | 606                      | -812                        | -206                     |
| 2014-2015 | 2            | -3               | -1                     | 625            | 74                 | 24                   | 9                   | 732                      | -456                        | 276                      |
| 2015-2016 | 4            | -1               | 3                      | 660            | 145                | 45                   | 25                  | 875                      | -773                        | 102                      |
| 2016-2017 | 2            | -1               | 1                      | 632            | 95                 | 30                   | 16                  | 773                      | -613                        | 160                      |
| 2017-2018 | 2            | -2               | 0                      | 1741           | 106                | 35                   | 19                  | 1901                     | -1004                       | 897                      |
| Average   | 2            | -1               | 1                      | 839            | 92                 | 31                   | 16                  | 977                      | -732                        | 246                      |